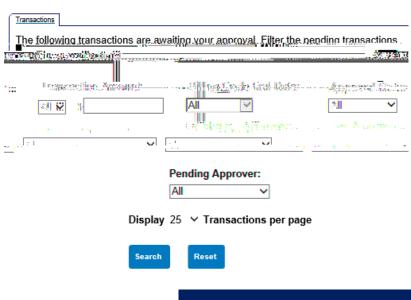

# Approving Transactions: Final Approver

### Approving Transactions: Final Approver