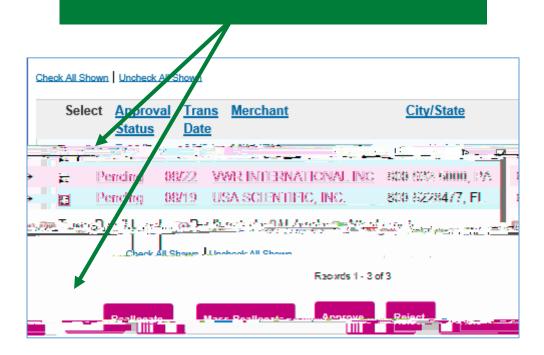

# Approving Transactions: Final Approver

### Approving Transactions: Final Approver