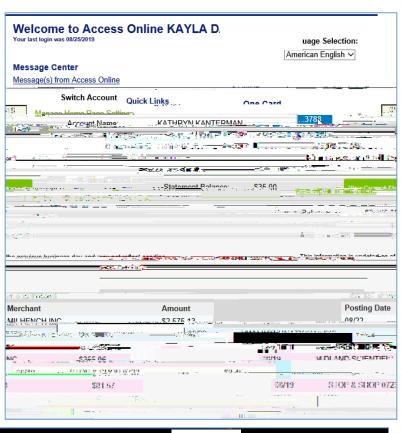

ections of the screen to call out certain details. See example below:



# Logging in to Access Online

Using Internet Explorer go to: <a href="http://access.usbank.com">http://access.usbank.com</a>
In the login screen, only your password is case sensitive:

\*\* Do not use Google Chrome or other browsers.





# Landing Page: General Information

### Transaction Management: Allocating Your Purchases







# Transaction Management: Fund



# Transaction Management: Unit Code





# Transaction Management: Object Code - continued





# Transaction Management: Saved Allocations



# Transaction Management: Mass Allocations





# Transaction Management: Attaching Receipts - continued





# Transaction Management: Attaching Receipts - continued





# Approving Transactions: Cardholder







# Allocating for a Different Cardholder





# Approving Transactions: Final Approver



# Approving Transactions: Final Approver





### Approving Transactions: Final Approver