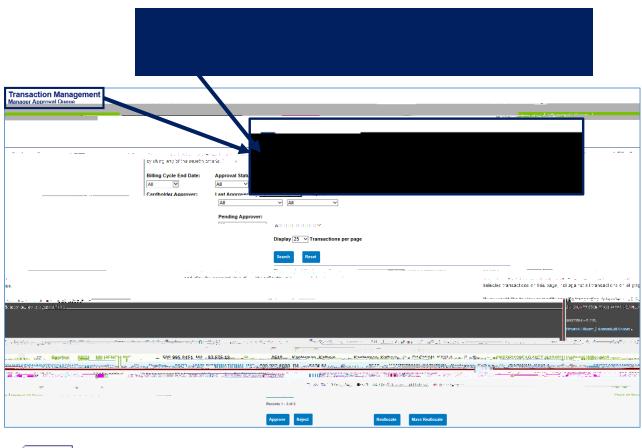

# Approving Transactions: Final Approver

### Approving Transactions: Final Approver