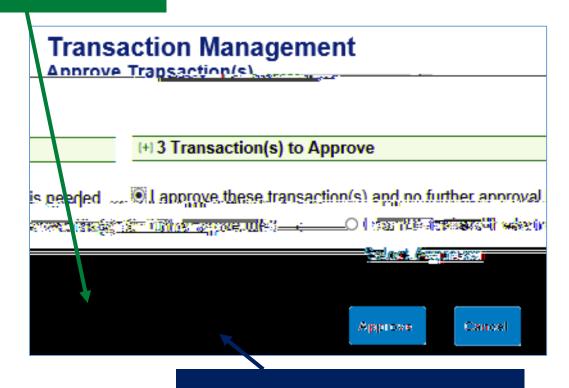

# Approving Transactions: Final Approver

### Approving Transactions: Final Approver