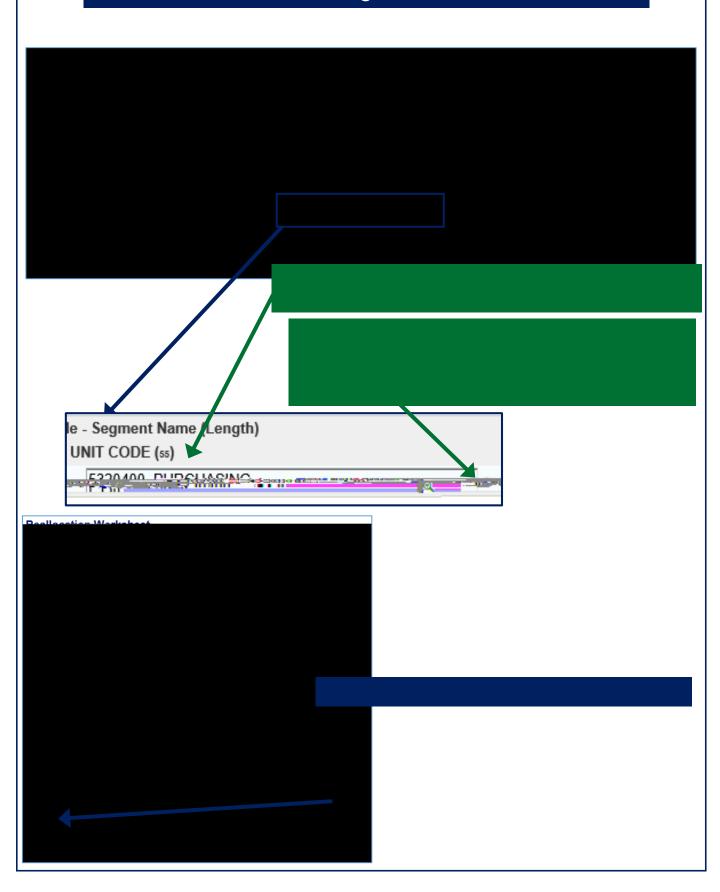

cument

Throughout this document:

#### Scope:

The purpose of this document is to cover the basic steps of the processes most commonly used. Detailed information will be provided in separate documentation.

#### Screen shots:

Due to the large amount on information on some of the screens, boxes are used to enlarge sections of the screen to call out certain details. See example below:



# Logging in to Access Online

Using Internet Explorer go to: <a href="http://access.usbank.com">http://access.usbank.com</a>
In the login screen, only your password is case sensitive:

\*\* Do not use Google Chrome or other browsers.





# Landing Page: General Information

### Transaction Management: Allocating Your Purchases







# Transaction Management: Fund



# Transaction Management: Unit Code





# Transaction Management: Object Code - continued





# Transaction Management: Saved Allocations



# Transaction Management: Mass Allocations





# Transaction Management: Attaching Receipts - continued





# Transaction Management: Attaching Receipts - continued





# Approving Transactions: Cardholder







# Allocating for a Different Cardholder





# Approving Transactions: Final Approver



# Approving Transactions: Final Approver





### Approving Transactions: Final Approver