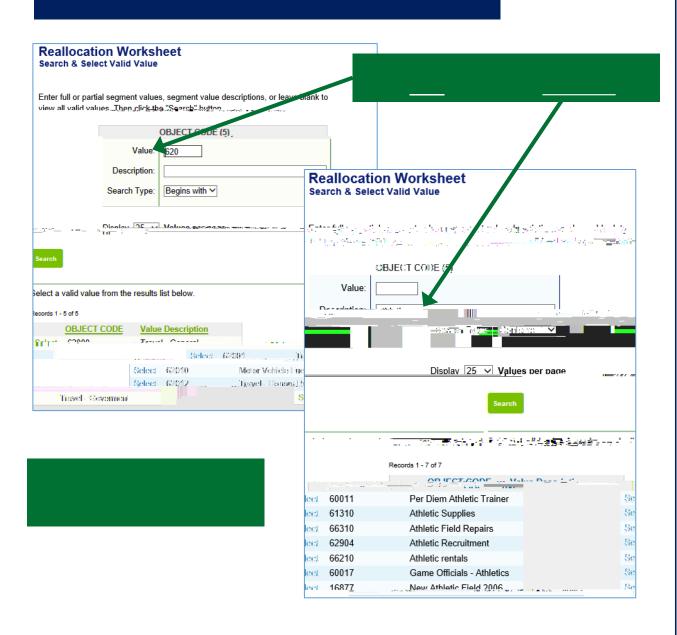

pose of this document is to cover the basic steps of the processes most commonly used. Detailed information will be provided in separate documentation.

#### Screen shots:

Due to the large amount on information on some of the screens, boxes are used to enlarge sections of the screen to call out certain details. See example below:



# Logging in to Access Online

Using Internet Explorer go to: <a href="http://access.usbank.com">http://access.usbank.com</a>
In the login screen, only your password is case sensitive:

\*\* Do not use Google Chrome or other browsers.





# Landing Page: General Information

### Transaction Management: Allocating Your Purchases







# Transaction Management: Fund



# Transaction Management: Unit Code





# Transaction Management: Object Code - continued





# Transaction Management: Saved Allocations



# Transaction Management: Mass Allocations





# Transaction Management: Attaching Receipts - continued





# Transaction Management: Attaching Receipts - continued





# Approving Transactions: Cardholder







# Allocating for a Different Cardholder





# Approving Transactions: Final Approver



# Approving Transactions: Final Approver





### Approving Transactions: Final Approver