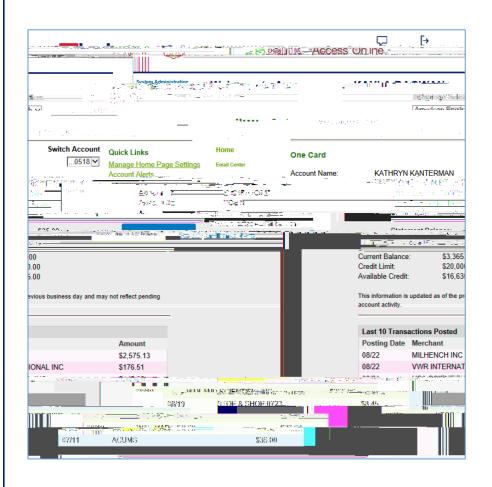

ails. See example below:



# Logging in to Access Online

Using Internet Explorer go to: <a href="http://access.usbank.com">http://access.usbank.com</a>
In the login screen, only your password is case sensitive:

\*\* Do not use Google Chrome or other browsers.





# Landing Page: General Information

### Transaction Management: Allocating Your Purchases







# Transaction Management: Fund



# Transaction Management: Unit Code





# Transaction Management: Object Code - continued





# Transaction Management: Saved Allocations



# Transaction Management: Mass Allocations





# Transaction Management: Attaching Receipts - continued





# Transaction Management: Attaching Receipts - continued





# Approving Transactions: Cardholder







# Allocating for a Different Cardholder





# Approving Transactions: Final Approver



# Approving Transactions: Final Approver





### Approving Transactions: Final Approver