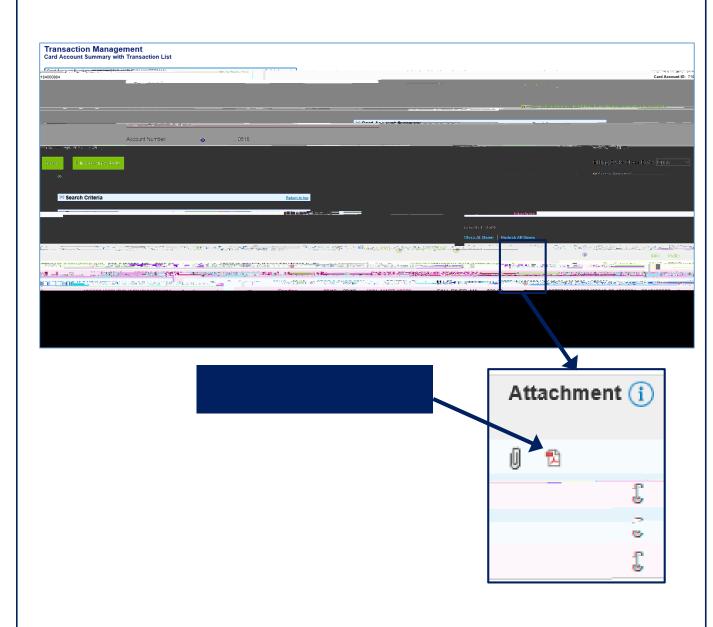

of the screens, boxes are used to enlarge sections of the screen to call out certain details. See example below:



# Logging in to Access Online

Using Internet Explorer go to: <a href="http://access.usbank.com">http://access.usbank.com</a>
In the login screen, only your password is case sensitive:

\*\* Do not use Google Chrome or other browsers.





# Landing Page: General Information

### Transaction Management: Allocating Your Purchases







# Transaction Management: Fund



# Transaction Management: Unit Code





# Transaction Management: Object Code - continued





# Transaction Management: Saved Allocations



# Transaction Management: Mass Allocations





# Transaction Management: Attaching Receipts - continued





# Transaction Management: Attaching Receipts - continued





# Approving Transactions: Cardholder







# Allocating for a Different Cardholder





# Approving Transactions: Final Approver



# Approving Transactions: Final Approver





### Approving Transactions: Final Approver