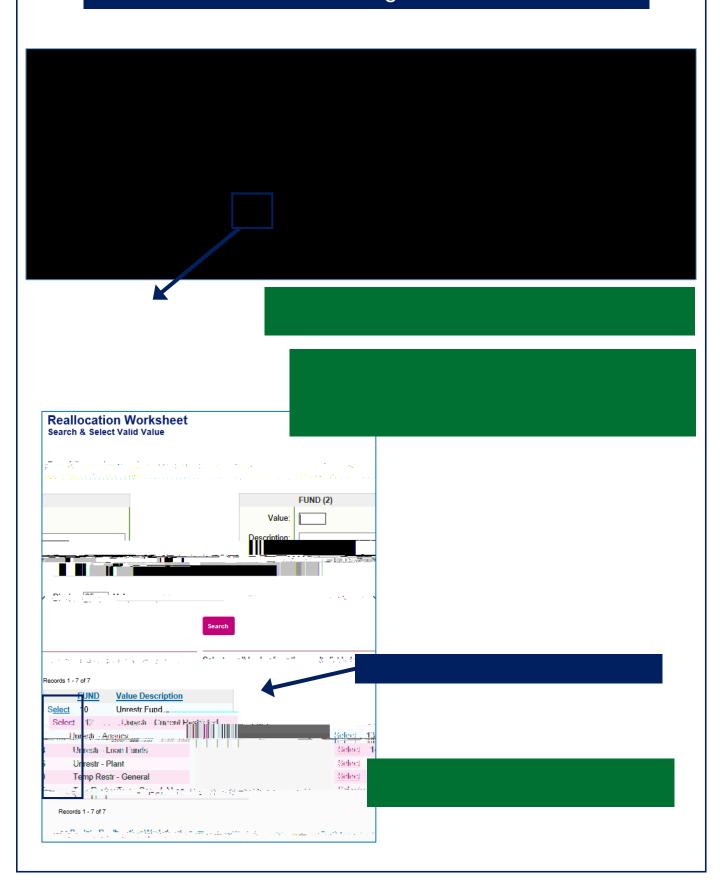

|                |



### Using This Document

Throughout this document:

#### Scope:

The purpose of this document is to cover the basic steps of the processes most commonly used. Detailed information will be provided in separate documentation.

#### Screen shots:

Due to the large amount on information on some of the screens, boxes are used to enlarge sections of the screen to call out certain details. See example below:



# Logging in to Access Online

Using Internet Explorer go to: <a href="http://access.usbank.com">http://access.usbank.com</a>
In the login screen, only your password is case sensitive:

\*\* Do not use Google Chrome or other browsers.





# Landing Page: General Information

### Transaction Management: Allocating Your Purchases







# Transaction Management: Fund



# Transaction Management: Unit Code





# Transaction Management: Object Code - continued





# Transaction Management: Saved Allocations



# Transaction Management: Mass Allocations





# Transaction Management: Attaching Receipts - continued





# Transaction Management: Attaching Receipts - continued





# Approving Transactions: Cardholder







# Allocating for a Different Cardholder





# Approving Transactions: Final Approver



# Approving Transactions: Final Approver





### Approving Transactions: Final Approver