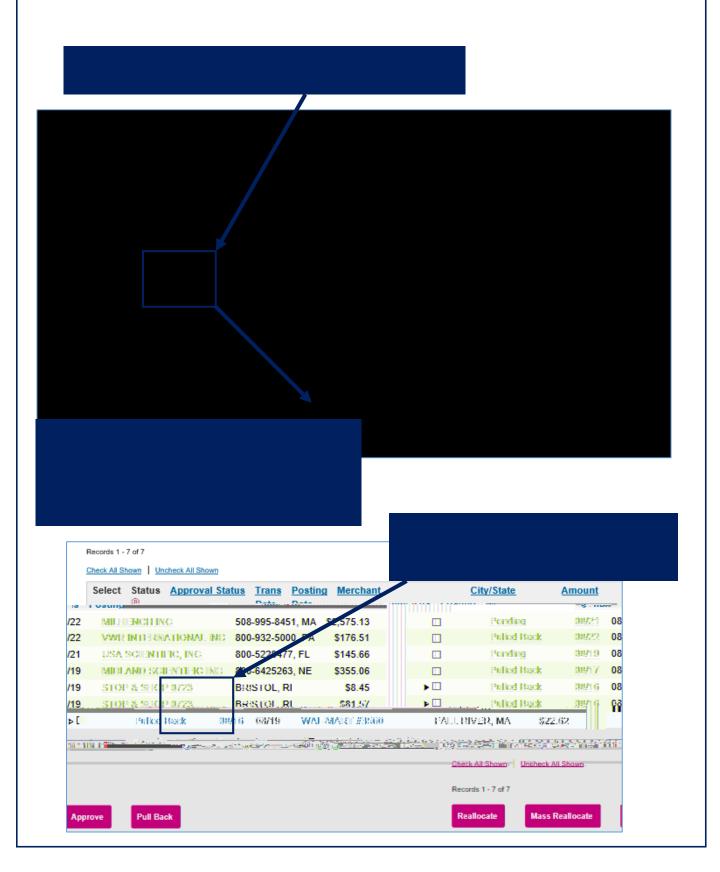

sections of the screen to call out certain details. See example below:



# Logging in to Access Online

Using Internet Explorer go to: <a href="http://access.usbank.com">http://access.usbank.com</a>
In the login screen, only your password is case sensitive:

\*\* Do not use Google Chrome or other browsers.





# Landing Page: General Information

### Transaction Management: Allocating Your Purchases







# Transaction Management: Fund



# Transaction Management: Unit Code





# Transaction Management: Object Code - continued





# Transaction Management: Saved Allocations



# Transaction Management: Mass Allocations





# Transaction Management: Attaching Receipts - continued





# Transaction Management: Attaching Receipts - continued





# Approving Transactions: Cardholder







# Allocating for a Different Cardholder





# Approving Transactions: Final Approver



# Approving Transactions: Final Approver





### Approving Transactions: Final Approver